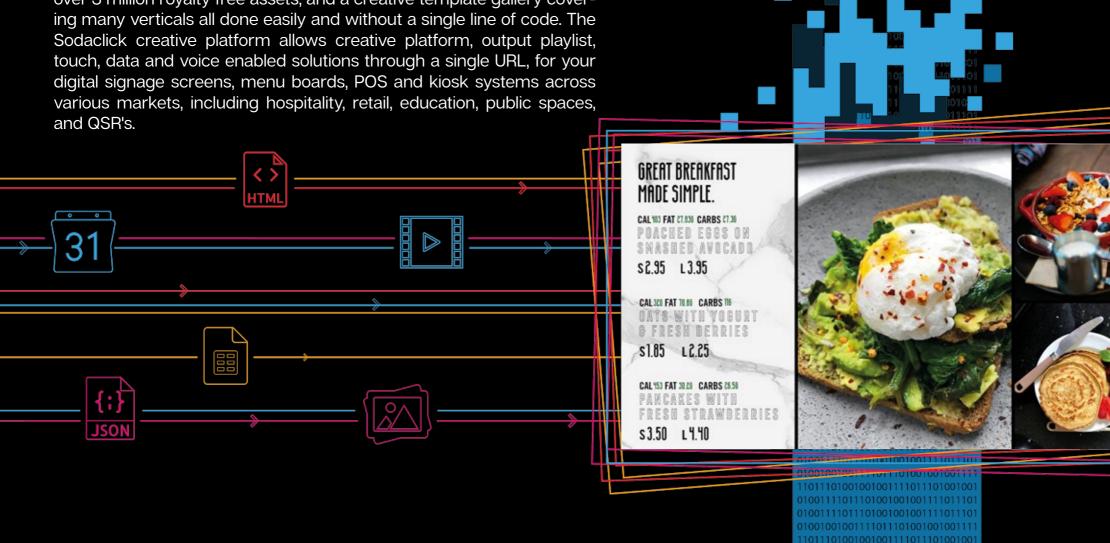

It is a simple, yet powerful, all inclusive 4K HTML5 content creator with over 3 million royalty free assets, and a creative template gallery cover-

# FROM EDITOR TO SCREEN IN SECONDS

Ignite your user interface's digital content, with dynamic templates through our easy to use cloud based application directly onto any screen / device in seconds. Using our uniquely designed HTML5 URL mechanism, this allows you to input your link into a native web browser for instant playback and updates on the go.