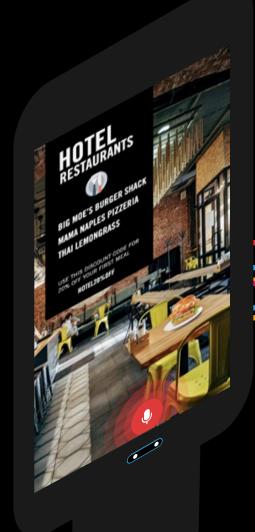

# FROM EDITOR TO SCREEN IN SECONDS

Ignite your user interface's digital content, with dynamic templates through our easy to use cloud based application directly onto any screen / device in seconds. Using our uniquely designed HTML5 URL mechanism, this allows you to input your link into a native web browser for instant playback and updates on the go.