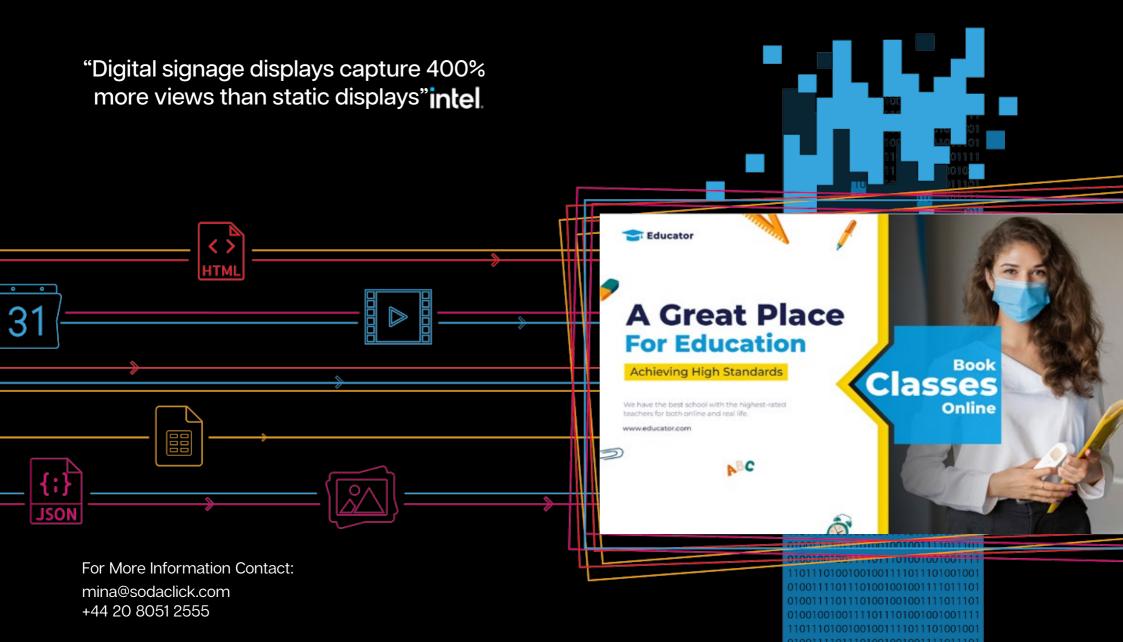

# SO WHATS INSIDE THE TECH?

#### **HARDWARE**

- BrightSign Series 3 & 4(OS 8.0+)
- Google Chrome OS
- Andrios (OS 7.0+)
- iOS Devices
- Amazon Fire TV Devices (OS 5.0+)
- SoC Panels
- Intel Standalobe
- OPS and Soc based devices & panels

#### **SOFTWARE**

- Blink 49
- Chrome 49
- Safari (Lastest Version)
- Edge (Lastest Version)
- Firefox (Lastest Version)
- Opera (Lastest Version)

Purchase your License from sodaclick

Sign Up to the sodaclick platform.