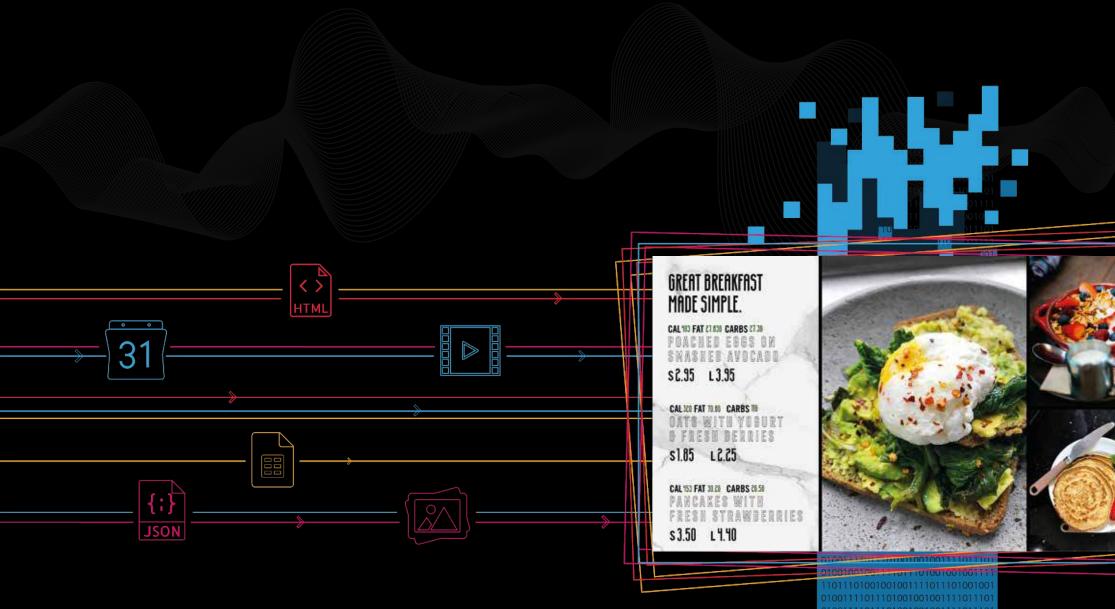

### **ABOUT**

1011101001001001111 01110100100

1011101001001001011110111 1101110 0(100100 1

> 0(11|1)11011.0 0(100100 1

01001 0

Powering content and AI experiences, Sodaclick is a cloud based platform for creating dynamic digital signage content and intuitive solutions. The foundations of Sodaclick are the 'Create, publish and update' mantra, that results in high-impact, dynamic and intuitive content through the single URL mechanism.

At the core, is a simple, yet powerful, all inclusive HTML5 content creator with over 3 million royalty free assets (CC0) for creating high quality, and free flowing dynamic digital signage content, all without a single line of code. Slides are both dynamic and infinitely editable, with automatic 'non CMS' content updates, all within the platform.

As well as fully customisable, zone free, 'from the grounds up' content, access to Sodaclick's 4K HTML5 template gallery covers many verticles, and are fully editable in both open, free form graphics and the more granular, restricted edit modes.

Through the Sodaclick creative platform, output playlist, touch, data and voice enabled solutions through a single URL, for your digital signage screens, menu boards, POS and kiosk systems ·

Driving the future of contactless digital signage, Sodaclick uses multilingual neural net voice recognition with natural language processing and AI to create immersive consumer experiences across multiple verticals including retail, hospitality, education, public spaces, and QSRs.