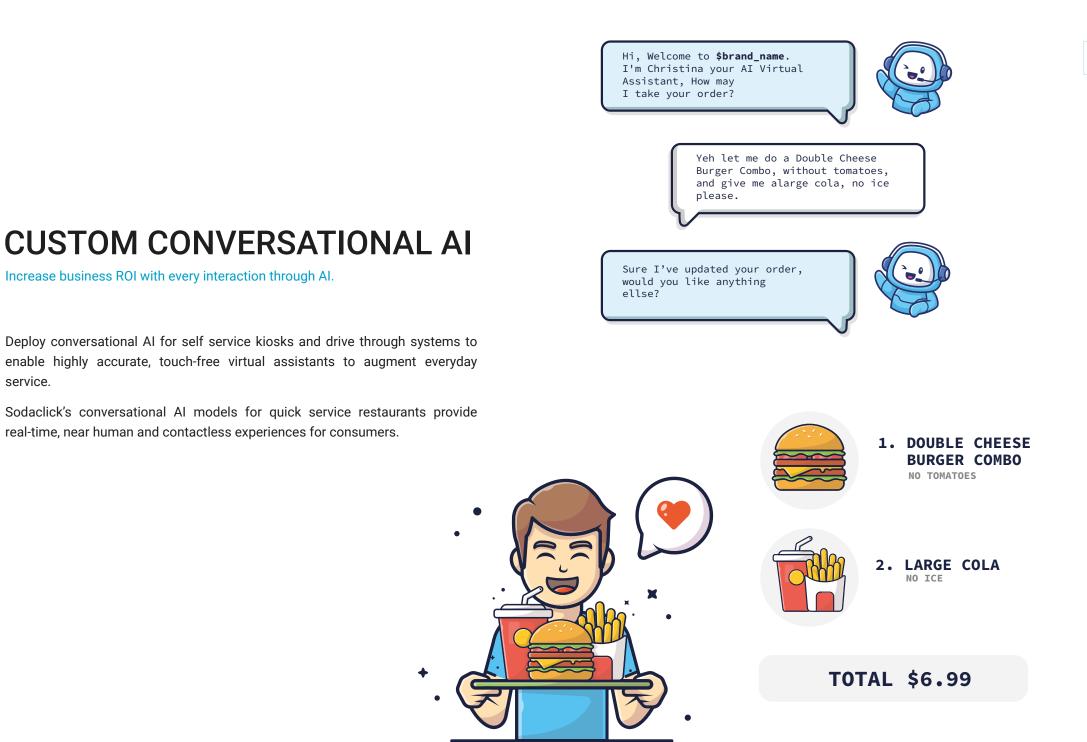

# 

Increase customer engagement, brand loyalty and 24/7 message consistency through touchless, voice AI interactions.

Design your brands voice assistant using Sodaclick's unique and simple to integrate SDK to apply voice AI to existing or new web applications.

#### Natural Language Understanding

Make sense of messy natural language through custom conversational AI models.